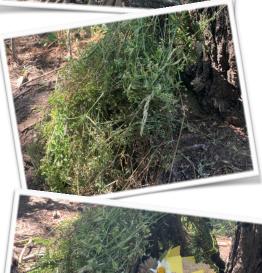

## You will need:

- Sticks of different sizes
- Leaves, grasses, bark and items to cover the den.

- 1. Find a tree where you can build your den and clear the area.
- 2. Take a long stick and place it so that it is leaning up against the tree. This will form the ridge-line of your structure.
- 3. Lean sticks against the ridge-line, putting shorter sticks near the part closest to the ground and longer sticks nearer the tree.
- 4. Cover the den structure with leaves. moss and different plants. remembering to leave a doorway for your bear.
- 5. Put your bear inside its den.
- 6. You could add things to the den for your bear like a fire, a table or even a garden.
- 7. Have fun!