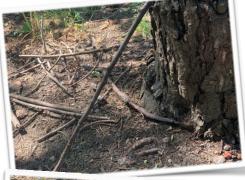

## You will need:

- Sticks of different sizes
- Leaves, grasses, bark and items to cover the den.

- 1. Find a tree where you can build your den and clear the area.
- 2. Take a long stick and place it so that it is leaning up against the tree. This will form the ridge-line of your structure.
- 3. Lean sticks against the ridge-line, putting shorter sticks near the part closest to the ground and longer sticks nearer the tree.
- 4. Cover the den structure with leaves. moss and different plants. remembering to leave a doorway for your bear.
- 5. Put your bear inside its den.
- 6. You could add things to the den for your bear like a fire, a table or even a garden.
- 7. Have fun!