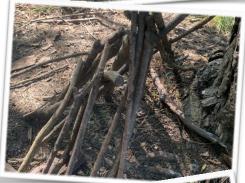

## You will need:

- Sticks of different sizes
- Leaves, grasses, bark and items to cover the den.

- 1. Find a tree where you can build your den and clear the area.
- 2. Take a long stick and place it so that it is leaning up against the tree. This will form the ridge-line of your structure.
- 3. Lean sticks against the ridge-line, putting shorter sticks near the part closest to the ground and longer sticks nearer the tree.
- 4. Cover the den structure with leaves. moss and different plants. remembering to leave a doorway for your bear.
- 5. Put your bear inside its den.
- 6. You could add things to the den for your bear like a fire, a table or even a garden.
- 7. Have fun!