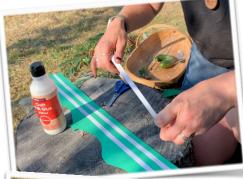

## You will need:

- Strips of card to go around Double sided sticky tape or your head
- glue and a stapler Natural items to cover the
- crown.

- 1. Take the strip of card and measure how long it needs to be to go around your head.
- 2. Using double sided sticky tape or glue attach different flowers, grasses, leaves and sticks to your crown.
- 3. Remember to think about the style of crown you would like to create. Will you be a flower fairy king or queen or a woodland warrior?
- 4. Once your crown is decorated, put it around your head again, ensuring the fit is correct and secure it with a stapler or more tape.
- 5. Put your crown proudly on your head.
- 6. Could you get a family member to introduce you to your subjects?
- 7. Have fun!