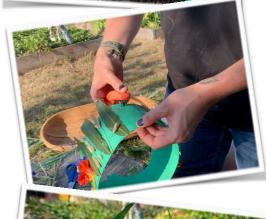

## You will need:

- Strips of card to go around Double sided sticky tape or your head
- glue and a stapler Natural items to cover the
- crown.

- 1. Take the strip of card and measure how long it needs to be to go around your head.
- 2. Using double sided sticky tape or glue attach different flowers, grasses, leaves and sticks to your crown.
- 3. Remember to think about the style of crown you would like to create. Will you be a flower fairy king or queen or a woodland warrior?
- 4. Once your crown is decorated, put it around your head again, ensuring the fit is correct and secure it with a stapler or more tape.
- 5. Put your crown proudly on your head.
- 6. Could you get a family member to introduce you to your subjects?
- 7. Have fun!