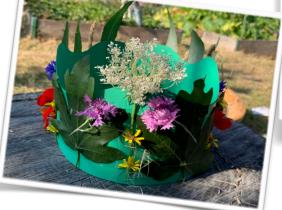

## You will need:

- Strips of card to go around Double sided sticky tape or your head
- glue and a stapler Natural items to cover the
- crown.

- 1. Take the strip of card and measure how long it needs to be to go around your head.
- 2. Using double sided sticky tape or glue attach different flowers, grasses, leaves and sticks to your crown.
- 3. Remember to think about the style of crown you would like to create. Will you be a flower fairy king or queen or a woodland warrior?
- 4. Once your crown is decorated, put it around your head again, ensuring the fit is correct and secure it with a stapler or more tape.
- 5. Put your crown proudly on your head.
- 6. Could you get a family member to introduce you to your subjects?
- 7. Have fun!